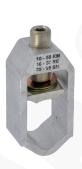

### **FEATURES & BENEFITS**

 $\mathbf{V}$ 

clamps for mounting cables with SM, SE, RM, RE profile conductors

cables with multi-wire conductors can be connected directly

body made of aluminium alloy

### **APPLICATION**

Connecting 1÷2 cores of AI and Cu power cables with busbars, terminals of disconnectors, fuse bases etc. Clamps are suitable for all the kinds of cable cores, i.e. sector stranded (sm), sector solid (se), round stranded (rm), round solid (re).

# **CERTIFICATES & STANDARDS**

Standards

EN 60947-7-1 (IEC 60947-7-1)

| Туре                        | Index Ergom       | b  | h  | Į  | Nominal cross-section,<br>rm [mm2] | Cross-section,<br>re [mm²] | Cross-section,<br>sm [mm²] | Cross-section,<br>se [mm²] | Tightening<br>torque [Nm] |
|-----------------------------|-------------------|----|----|----|------------------------------------|----------------------------|----------------------------|----------------------------|---------------------------|
| VD 120 (10-120)<br>(12 PCS) | R32RZ-03010300102 | 27 | 54 | 20 | 10÷50                              | 16÷50                      | 35÷95                      | 50÷120                     | 17,5±2,5                  |
| VD 300 (12 PCS)             | R32RZ-03010300202 | 34 | 74 | 22 | 50÷185                             | 70÷240                     | 70÷240                     | 95÷240                     | 30±5                      |