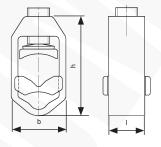

# **CERTIFICATES & STANDARDS**

Standards

EN 60947-7-1 (IEC 60947-7-1)

| Туре                        | Index Ergom       | b  | h  | Į  | Nominal cross-section,<br>rm [mm2] | Cross-section,<br>re [mm²] | Cross-section,<br>sm [mm²] | Cross-section,<br>se [mm²] | Tightening<br>torque [Nm] |
|-----------------------------|-------------------|----|----|----|------------------------------------|----------------------------|----------------------------|----------------------------|---------------------------|
| VD 120 (10-120)<br>(12 PCS) | R32RZ-03010300102 | 27 | 54 | 20 | 10÷50                              | 16÷50                      | 35÷95                      | 50÷120                     | 17,5±2,5                  |
| VD 300 (12 PCS)             | R32RZ-03010300202 | 34 | 74 | 22 | 50÷185                             | 70÷240                     | 70÷240                     | 95÷240                     | 30±5                      |