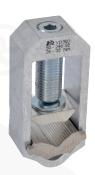

# **MECHANICAL DATA**

Design

A complete clamp set consists of VD clamp and PV terminal plate. Appropriate combination can be set by the user.

# **CERTIFICATES & STANDARDS**

Standards

EN 60947-7-1 (IEC 60947-7-1)

| Туре                        | Index Ergom       | b  | h  | Į  | Nominal cross-section,<br>rm [mm2] | Cross-section,<br>re [mm²] | Cross-section,<br>sm [mm²] | Cross-section,<br>se [mm²] | Tightening<br>torque [Nm] |
|-----------------------------|-------------------|----|----|----|------------------------------------|----------------------------|----------------------------|----------------------------|---------------------------|
| VD 120 (10-120)<br>(12 PCS) | R32RZ-03010300102 | 27 | 54 | 20 | 10÷50                              | 16÷50                      | 35÷95                      | 50÷120                     | 17,5±2,5                  |
| VD 300 (12 PCS)             | R32RZ-03010300202 | 34 | 74 | 22 | 50÷185                             | 70÷240                     | 70÷240                     | 95÷240                     | 30±5                      |