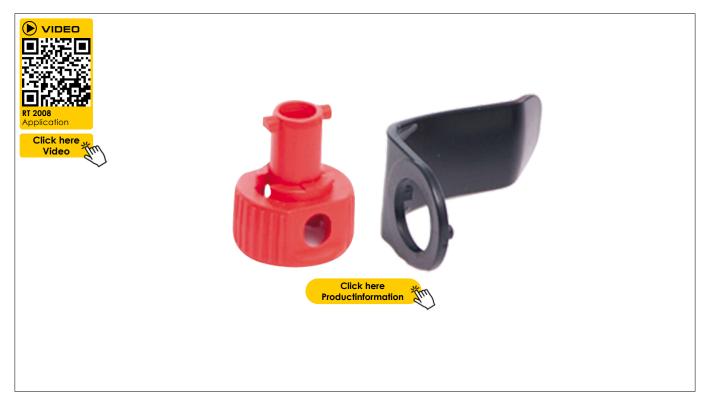

## **ADVANTAGES**

- Spare part for RUNPOTEC RT 2008
- Plug-in coupling serves as transition for the respective plug-in attachments
- Belt clip serves as attachment for belts or bags

## **DESCRIPTION**

The plug-in coupling is placed on the RT 2008 and turned clockwise. It serves as a transition for the respective plug-in attachments. The belt clip is used for fastening or attaching to belts or various pockets.

**APPLICATION VIDEO:** You can watch a short, very informative application video by scanning the QR code or on www.runpotec.com. **Scope of delivery:** belt clip + plug-in coupling for RT 2008