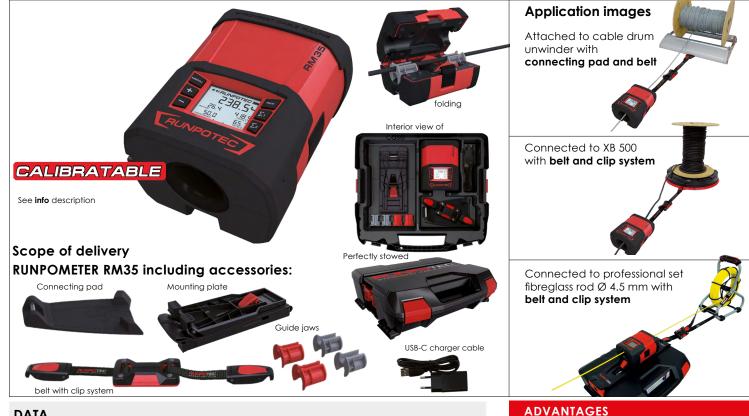

Suitable unwinding systems:

Cable drum unwinder PRO 530 / 670

X-BOARD XB 300 & XB 500

Art. no: 10137 & 10136

Art. No.: 10134 / 10135

L1150 - Article no.: 10162

L1350 - Article no.: 10163

L1600 - Article no.: 10164

## DESCRIPTION

The RUNPOMETER RM35 is a digital cable length measuring device which can be used to precisely measure cables, single conductors, ropes, pipes or hoses with a diameter of Ø 2 mm to Ø 32 mm. It is splashwater resitant- and dust resistant, extremely shock-resistant and thus ideally suited for the jobsite. The RM35 has 2 totalling buttons which can be used to add up the measured values as you work. A countdown function is also included, which can be used to measure predetermined cable lengths. The RM35 is equipped with a lithium-ion battery that has an extremely long runtime (100 hrs. continuous operation without backlighting). The battery can be charge using the integrated USB-C charging socket. The RUNPOMETER RM35 is perfectly stowed in the RUNPOTEC system case, which is also compatible with Sortimo cases. The RUNPOMETER can be easily connected to the X BOARD XB 300 or XB 500 cable unwinding system via the supplied belt and clip system. The belt length can be adjusted from 750 mm to 1200 mm. Alternatively, this belt can also be fixed to the connecting pad, thereby offering a fixation option for all conventional rolling systems. Calibratable INFO: Should you require a calibrated RUNPOMETER RM35, please contact your sales partner or RUNPOTEC directly to clarify price and delivery time. Application video: a short, very informative application video can be viewed by scanning

the QR code or on www.runpotec.com. Scope of delivery: 1 x RUNPOMETER RM35, 1 x belt with clip system 1200 mm,

1 x connecting pad, 1 x mounting plate system case,

2 x guide jaws grey (Ø 12 mm / 18 mm), 2 x guide jaws red (Ø 6 mm / 24 mm),

1 x USB-C charging cable, 1 x mains plug, 1 x RUNPOTEC system case

RUNPOTEC GmbH | Irlachstraße 31 | A-5303 Thalgau | Tel.: +43-6235-20335 | Fax: +43-6235-20335-35 | office@runpotec.com | www.runpotec.com