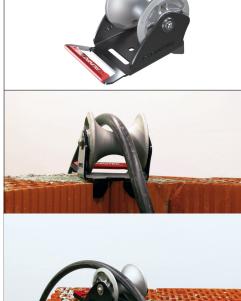

### DESCRIPTION

The cable guide roller - shaft inside edge is ideally suited for mounting on the edge of a shaft or on steps to pull cables gently around corners with the least possible resistance. A right-angled stop is provided by the two lugs. It can be secured in place with a belt or screws via the assembly opening. The lightweight and highly robust design reduces the effort required with optimum success. The high-quality die-cast aluminium rollers with integrated ball bearing and the sturdy powder-coated steel frame guarantee a long service life.

Optimum area of application: for mounting on the edge of a shaft or on steps to pull cables gently around corners

Application video: a short, very informative application video can be viewed by scanning the QR code or on www.runpotec.com.