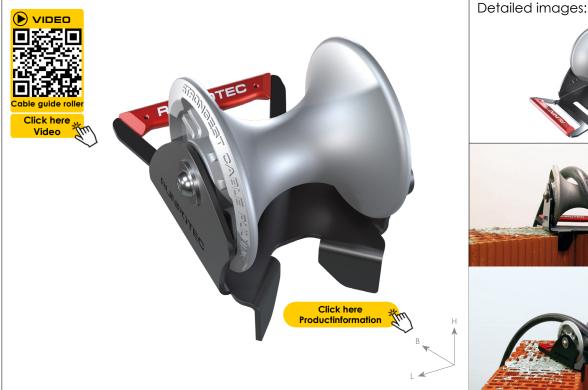

# **DATA SHEET** CABLE GUIDE ROLLER - shaft inside edge

for shafts, shoulders or steps - roller diameter Ø 130 mm Item no.: 10156

### DESCRIPTION

The cable guide roller - shaft inside edge is ideally suited for mounting on the edge of a shaft or on steps to pull cables gently around corners with the least possible resistance. A right-angled stop is provided by the two lugs. It can be secured in place with a belt or screws via the assembly opening. The lightweight and highly robust design reduces the effort required with optimum success. The high-quality die-cast aluminium rollers with integrated ball bearing and the sturdy powder-coated steel frame guarantee a long service life.

Optimum area of application: for mounting on the edge of a shaft or on steps to pull cables gently around corners

Application video: a short, very informative application video can be viewed by scanning the QR code or on www.runpotec.com.