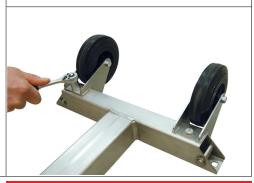

## **DESCRIPTION**

The transport wheels for the RUNPOLIFTER 4500 can be easily and quickly mounted on the two lifting supports using the enclosed mounting screws. This allows the 22 kg jacks to be easily pulled or pushed. The solid rubber wheels have a diameter of 125 mm each and are installed in a high-quality stainless steel housing.

**Optimal application**: for mounting on the RUNPOLIFTER lifting supports

Application film: You can have a short, very informative application film view by scanning the QR code or at www.runpotec.com

Scope of delivery: 4 transport wheels including mounting screws