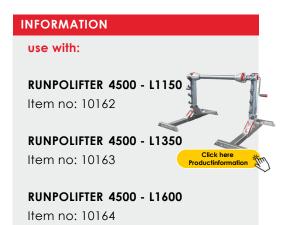

**Optimal application**: for mounting on the RUNPOLIFTER lifting supports

Application film: You can have a short, very informative application film view by scanning the QR code or at www.runpotec.com

Scope of delivery: 4 transport wheels including mounting screws