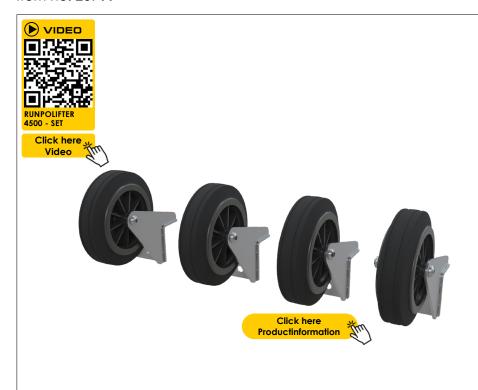

## **DESCRIPTION**

The transport wheels for the RUNPOLIFTER 4500 can be easily and quickly mounted on the two lifting supports using the enclosed mounting screws. This allows the 22 kg jacks to be easily pulled or pushed. The solid rubber wheels have a diameter of 125 mm each and are installed in a high-quality stainless steel housing.

## **ADVANTAGES**

- The RUNPOLIFTER jacks can be comfortably pulled or pushed
- 125 mm solid rubber wheels
- high quality stainless steel housing
- including mounting screws

## LIFTER TRANSPORT WHEELS - 4 PSC.

can be optionally retrofitted for RUNPOLIFTER 4500 jacks

Item no: 20711

| DATA           |                                          |
|----------------|------------------------------------------|
| ITEM NO        | 20711                                    |
| DIMENSIONS     | L: 125 mm W: 55 mm H: 160 mm (one wheel) |
| WEIGHT         | 3,26 kg (4 psc wheels)                   |
| WHEEL DIAMETER | Ø 125 mm                                 |
| MATERIAL       | Solid rubber - plastic / stainless steel |
| EAN-Code       | 9120045476644                            |