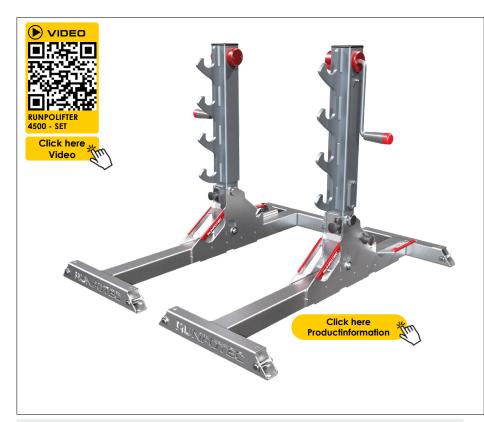

## **Lifting supports - RUNPOLIFTER 4500** 1 piece on the left + 1 piece on the right

Item no.: 10161

Application image Attention: drum shaft not included

| _ | - |    |  |
|---|---|----|--|
| П | Λ | ТΛ |  |
|   |   |    |  |

## ADVANTAGES

- **Foldable**
- Compact and easy to
- transport
- Only 22 kg per support
- Lifts drums up to max. 4500 kg and max. Ø 1600 mm
- No additional pinning of the lifted load necessary

## **DESCRIPTION**

The RUNPO Lifter 4500 is a foldable cable drum lifter that is capable of lifting drums with a maximum diameter of 1600 mm and a maximum weight of 4500 kg. Its lightweight construction (22 kg per lifting support) means it can be easily transported, yet it still maintains excellent standing properties on a wide variety of floor coverings. The two lifting supports are equipped with a 2-stage gearbox. The fast gear is used for the idle stroke and the working gear is used for the load stroke. Switching between the two gears can be controlled by pulling out the crank. When using the RUNPOLIFTER 4500, it is not necessary to pin the raised load because the gearbox is equipped with a self-locking spindle.

A drum shaft type no.:20692 or 20693 or 20964 is required for operation.

Application video: a short, very informative application video can be viewed by scanning the QR code or on www.runpotec.com.

Scope of delivery: 2 psc Lifting supports - RUNPOLIFTER 4500 -1 piece on the left + 1 piece on the right