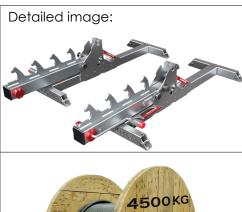

| ITEM NO:         | 10161                                                                            |
|------------------|----------------------------------------------------------------------------------|
| TOTAL WEIGHT     | 44 kg                                                                            |
| DIMENSIONS       | when opened: L 1000 x W 400 x H 750 mm<br>when closed: L 1220 x W 400 x H 245 mm |
| MAX. DRUM WEIGHT | Drums up to. 4500 kg                                                             |
| EAN-Code         | 9120045476439                                                                    |

## ADVANTAGES

- **Foldable**
- Compact and easy to
- transport
- Only 22 kg per support
- Lifts drums up to max. 4500 kg and max. Ø 1600 mm
- No additional pinning of the lifted load necessary

## **DESCRIPTION**

The RUNPO Lifter 4500 is a foldable cable drum lifter that is capable of lifting drums with a maximum diameter of 1600 mm and a maximum weight of 4500 kg. Its lightweight construction (22 kg per lifting support) means it can be easily transported, yet it still maintains excellent standing properties on a wide variety of floor coverings. The two lifting supports are equipped with a 2-stage gearbox. The fast gear is used for the idle stroke and the working gear is used for the load stroke. Switching between the two gears can be controlled by pulling out the crank. When using the RUNPOLIFTER 4500, it is not necessary to pin the raised load because the gearbox is equipped with a self-locking spindle.