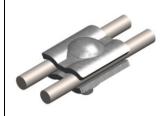

## Parallel Connector PVR 10

| Application            | connector for round grounding conductors as part of surge protection                                     |
|------------------------|----------------------------------------------------------------------------------------------------------|
| Standards              | EN 62561-1: 2017-12 Lightning Protection System Components                                               |
| Connection             | dia. 7 10 mm round conductor                                                                             |
| Materials              | clamping plate: steel, 4 mm thickness, hot dip galvanized bolt: M10, steel grade 8.8, hot dip galvanized |
| Tightening Torque      | 30 40 Nm                                                                                                 |
| Weight                 | 160 g                                                                                                    |
| Safety                 | edges rounded                                                                                            |
| Environment Protection | All materials and manufacturing processes comply with RoHS regulations.                                  |
| Accessories            | -                                                                                                        |